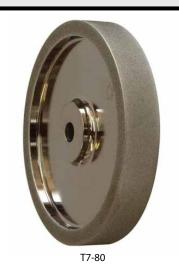

## Tradesman 7" CBN Baldor Replacement Wheels

7" Precision Plated CBN grinding wheels for your Baldor. Width is 1.25", bore is 5/8" (ask about custom bore), 1/2" plated side flange on both sides.

Engineering and Prototyping - 2353 Ridgecrest Place, Ottawa ON K1H 7V4 Manufacturing and Distribution - 808 Proctor Ave, Ogdensburg NY 13669 Call us 1 (800) 417-2171