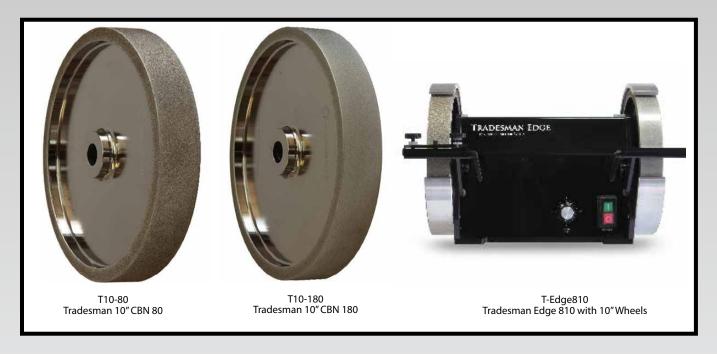

## **Tradesman 10" CBN Wheels**

Tradesman ten inch Precision Plated CBN grinding wheels were designed for the Tradesman Ten and will be a great addition to any grinder that can fit a 10" wheel. Balanced within 2 grams in-house and are characterized by their smooth running performance and long lifetime.

Width is 1.5", bore is 7/8" (ask about custom bore), 1/2" plated side flange on both sides.