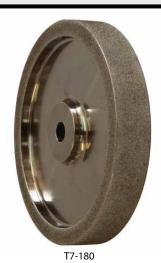

## Tradesman 7" CBN Baldor Replacement Wheels

7" Precision Plated CBN grinding wheels for your Baldor. Width is 1.25", bore is 5/8" (ask about custom bore), 1/2" plated side flange on both sides.

Engineering and Prototyping - 2353 Ridgecrest Place, Ottawa ON K1H 7V4 Manufacturing and Distribution - 808 Proctor Ave, Ogdensburg NY 13669 Call us 1 (800) 417-2171