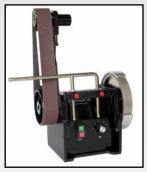

Complete with our precision plated grinding wheels and standard tool rests the Tradesman is ready to grind just about any material. If you're going to run superabrasive wheels give them a good home.

Use the Wolverine or Tormek jigs to sharpen your favorite woodworking tools and more. Add our Mitre Rest Jig plate for chisels and our Belt-Over-Wheel Belt Sander for variable grit set ups.

Mitre Rest Jig Plate

Wolverine / Belt Over Wheel

Belt Sander

Tormek Jigs

• Whisper Drive DC Motor and Control is five times as powerful as an AC motor and provides high torque, quiet and cool grinding from 400-4000 RPM. Super Precision Plated CBN wheels up to 600 Grit are balanced, true and won't change shape. Paired with our patented DC motor these wheels allow for aggressive grinding without generating damaging temperatures. Made in North America and built by machinists in Canada and the USA using quality parts and practices you can trust.