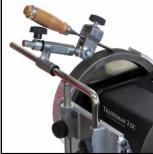

Complete with our precision plated grinding wheels and standard tool rests the Tradesman is ready to grind just about any material. If you're going to run superabrasive wheels give them a good home.

Use the Wolverine or Tormek jigs to sharpen your favorite woodworking tools and more. Add our Mitre Rest Jig plate for chisels and our Belt-Over-Wheel Belt Sander for variable grit set ups.

Mitre Rest Jig Plate

Wolverine / Belt Over Wheel

Belt Sander

Tormek Jigs

• Whisper Drive DC Motor and Control is five times as powerful as an AC motor and provides high torque, quiet and cool grinding from 400-4000 RPM. Super Precision Plated CBN wheels up to 600 Grit are balanced, true and won't change shape. Paired with our patented DC motor these wheels allow for aggressive grinding without generating damaging temperatures. Made in North America and built by machinists in Canada and the USA using quality parts and practices you can trust.