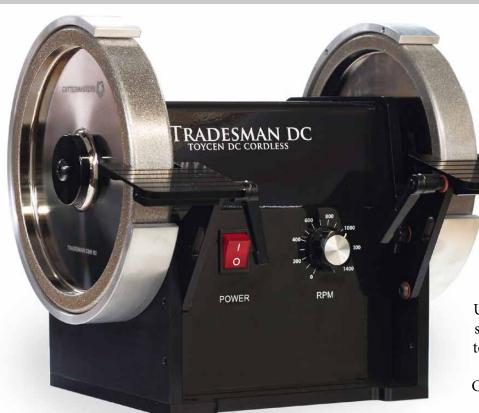

## **Tradesman 8 DC Cordless**

Rough. Sharpen. Hone. Anywhere

Take your sharpening into the field with the The Tradesman 8" DC Cordless --- now available fitted with a Lithium Ion battery that can be plugged in to 110 or 220v AC or unplugged and used cordlessly.

Complete with our precision plated grinding wheels and standard tool rests the Tradesman is ready to grind just about any material. If you're going to run superabrasive wheels give them a good home.

Use the Wolverine or Tormek jigs to sharpen your favorite woodworking tools and more. Add our Mitre Rest Jig plate for chisels and our Belt-Over-Wheel Belt Sander for variable grit set ups.

Mitre Rest Jig Plate

Wolverine / Belt Over Wheel

Belt Sander

Tormek Jigs

• Whisper Drive DC Motor and Control is five times as powerful as an AC motor and provides high torque, quiet and cool grinding from 400-4000 RPM. Super Precision Plated CBN wheels up to 600 Grit are balanced, true and won't change shape. Paired with our patented DC motor these wheels allow for aggressive grinding without generating damaging temperatures. Made in North America and built by machinists in Canada and the USA using quality parts and practices you can trust.