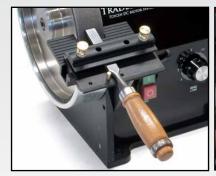

Complete with our precision plated grinding wheels and standard tool rests the Tradesman is ready to grind just about any material. If you're going to run superabrasive wheels give them a good home.

Use the Wolverine or Tormek jigs to sharpen your favorite woodworking tools and more. Add our Mitre Rest Jig plate for chisels and our Belt-Over-Wheel Belt Sander for variable grit set ups.

Mitre Rest Jig Plate

Wolverine / Belt Over Wheel

Belt Sander

Tormek Jigs

• Whisper Drive DC Motor and Control is five times as powerful as an AC motor and provides high torque, quiet and cool grinding from 400-4000 RPM. Super Precision Plated CBN wheels up to 600 Grit are balanced, true and won't change shape. Paired with our patented DC motor these wheels allow for aggressive grinding without generating damaging temperatures. Made in North America and built by machinists in Canada and the USA using quality parts and practices you can trust.