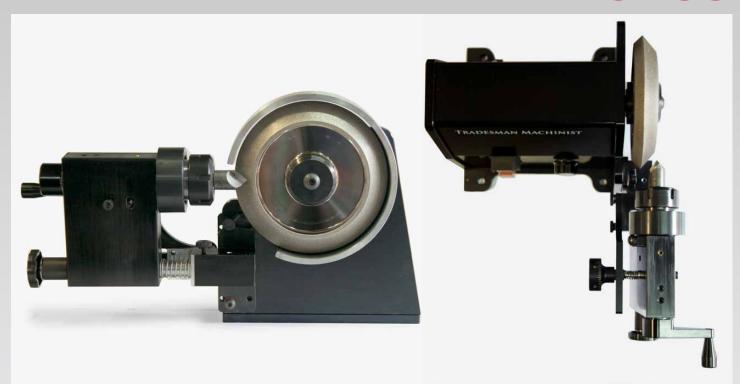

## **Step Drill and Countersink Grinding Attachment** T-SDCS

Step Drills

Countersinks

Step drill and countersink grinding attachment for the any Tradesman Machinist Grinder (T6 or T-NC required). Uses the standard CUTTERMASTER cam set. Sharpen single and 3 flute countersinks and step drills. Comes complete with collet set, cam set and your choice of one of two angle wheels: 118°-135° and 82°-90°.

POWERFUL VARIABLE SPEED / TORQUE COMPENSATION / LOW SPEED ROUGHING ELIMINATES BURNING - HIGH SPEED FINISHING .7" THRU SPINDLE BORE, ER COLLETS UP TO 7/8" SHARPEN COUNTERSINKS UP TO 1"

Tradesman Neck and Cut Off with the T-SDC Step Drill and Countersink Attachment