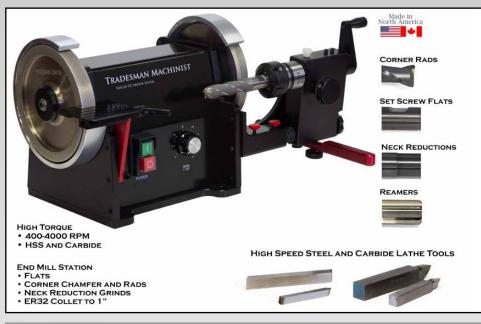

## T-ER32i

T-ER32i End Mill Workstation For grinding reduced necks, producing accurate Weldon flats and carbide tool cut off.

Very little run out, 5/8" shafts, 1-1/4" tool grinder hubs, belt sander attachment, CBN and diamond wheels, face wheels, grind anything – Teflon to carbide, cut off. 200-4000 RPM.