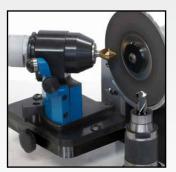

## T-ER32i

T-ER32i End Mill Workstation For grinding reduced necks, producing accurate Weldon flats and carbide tool cut off.

Very little run out, 5/8" shafts, 1-1/4" tool grinder hubs, belt sander attachment, CBN and diamond wheels, face wheels, grind anything – Teflon to carbide, cut off. 200-4000 RPM.