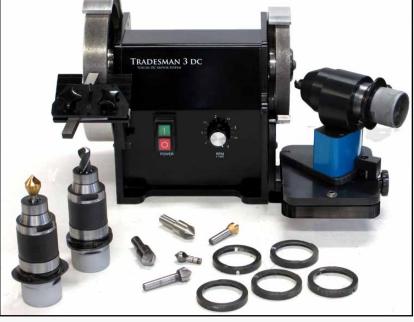

## T-ER32i

T-ER32i End Mill Workstation For grinding reduced necks, producing accurate Weldon flats and carbide tool cut off.

Very little run out, 5/8" shafts, 1-1/4" tool grinder hubs, belt sander attachment, CBN and diamond wheels, face wheels, grind anything – Teflon to carbide, cut off. 200-4000 RPM.