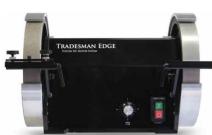

# Tradesman Edge Geared Belt Reduction

#### Sharpeners Dream

8" and 10" CBN Wheels

Edge 810

Edge Belt