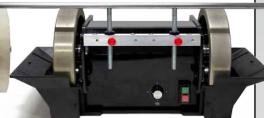

#### Sharpeners Dream

8" and 10" CBN Wheels

Edge 810

Edge Belt

### 50-2000RPM Reversing

Water Bath - Mount your Tormek Wheels and attachments

Edge 12

Attachments on wheel or belt

Base machine without wheels or work rests

Micro-Adjust Feed Rest