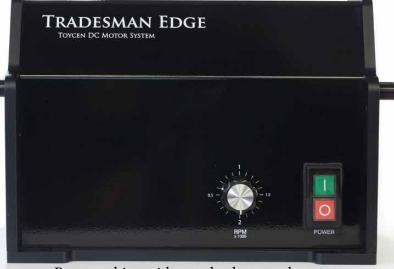

### 50-2000RPM Reversing

Water Bath - Mount your Tormek Wheels and attachments

Edge 12

Attachments on wheel or belt

Base machine without wheels or work rests

Micro-Adjust Feed Rest

#### **Power and Precision**

- DC variable speed, plug in to any 120V AC outlet (220V available)
- Geared belt drive for unstoppable torque at low rpm
- Add Water Bath Kit or Dual Belt Kit
- Belts position from vertical to horizontal no tools required
- 150 to 3000 rpm, Reversing
- Trizact belts from apex to near hone of 6 micron, acheive sharpness of 185 Bess
- Hone with leather belt or 8" felt wheel
- Cordless (option)

| Wheel diameter      | 8" and 10" or belt   |
|---------------------|----------------------|
| Voltage             | 110V or 240V(opt.)   |
| Frequency           | 60Hz                 |
| Rated power         | 400W                 |
| Wheel speed         | 150-1500 rpm         |
| Height at 10" guard | 11"                  |
| Width at 10" guards | 15"                  |
| Depth               | 9.5"                 |
| Wheel center height | 5.5"                 |
| Shaft diameter      | 5/8" or 7/8" or 12mm |
| Shaft concentricity | .0002" (5μm)         |