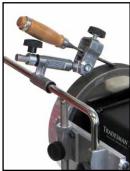

### 50-2000RPM Reversing

Water Bath - Mount your Tormek Wheels and attachments

Edge 12

Attachments on wheel or belt

Base machine without wheels or work rests

Micro-Adjust Feed Rest

#### **Power and Precision**

- DC variable speed, plug in to any 120V AC outlet (220V available)
- Geared belt drive for unstoppable torque at low rpm
- Add Water Bath Kit or Dual Belt Kit
- Belts position from vertical to horizontal no tools required
- 150 to 3000 rpm, Reversing
- Trizact belts from apex to near hone of 6 micron, acheive sharpness of 185 Bess
- Hone with leather belt or 8" felt wheel
- Cordless (option)