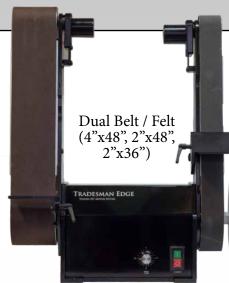

### 50-2000RPM Reversing

Water Bath - Mount your Tormek Wheels and attachments

Edge 12

Attachments on wheel or belt

Base machine without wheels or work rests

Micro-Adjust Feed Rest

#### **Power and Precision**

- DC variable speed, plug in to any 120V AC outlet (220V available)
- Geared belt drive for unstoppable torque at low rpm
- Add Water Bath Kit or Dual Belt Kit
- Belts position from vertical to horizontal no tools required
- 150 to 3000 rpm, Reversing
- Trizact belts from apex to near hone of 6 micron, acheive sharpness of 185 Bess
- Hone with leather belt or 8" felt wheel
- Cordless (option)