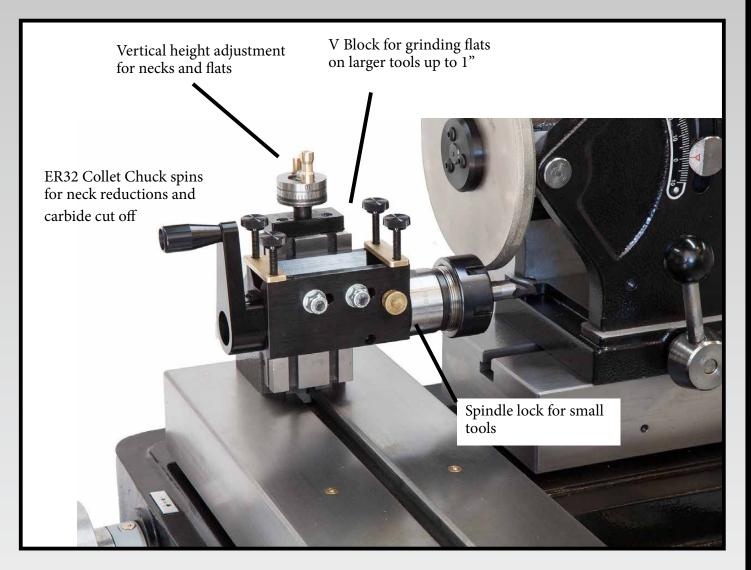

## Shank, Flat and Cut Off **Fixturé JX SFC**

Set Screw Flat, neck Reduction and carbide cut off

The CUTTERMASTER was not designed with set screw flats or neck reductions so we created this fixture to make these operations possible. The z-axis adjustment allows the tool to be held below the wheel so that truly flat, Weldon set screw flats can be achieved. Use this fixture for necks and cut off as well as to avoid wearing out your air spindle.