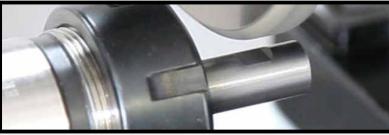

## Shank, Flat and Cut Off **Fixturé JX SFC**

Set Screw Flat, neck Reduction and carbide cut off

The CUTTERMASTER was not designed with set screw flats or neck reductions so we created this fixture to make these operations possible. The z-axis adjustment allows the tool to be held below the wheel so that truly flat, Weldon set screw flats can be achieved. Use this fixture for necks and cut off as well as to avoid wearing out your air spindle.