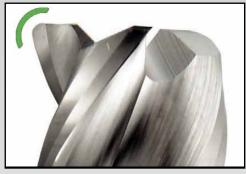

## **Combination End Mill End, Tool Cut Off and Corner** Radius Grinder

3/16" to 3/4" (5-20mm)

ESCR-520D

Powerful and accurate, the ES520D is perfect for the shop floor, ready to keep your tools sharp so that you are not down due to a dull or broken end mill. Easy to learn and perfect ends every time.

## ESCR-520D

- Grinds from (3/16 to 3/4") 2-6 flute end mills on the left hand side of the machine (optional 1/8" capacity
- Grinds corner radius up to 1/8" on a 3/4" end mill on the right hand side of the machine
- Chucks and collet sets, wheels (set for carbide tools) all steel construction with tool and wheel storage cabinet
- Cuts off carbide (HSS) on the right side

## **Specifications**

| Cutting Tool Capacity                  | 3/16 to 3/4" (5-20mm)                           |
|----------------------------------------|-------------------------------------------------|
| # Flutes                               | 2, 3, 4 and 6-flute                             |
| Cutting Angle Concavity                | 0° to 3°                                        |
| Flute Length                           | n/a                                             |
| Lip clearance                          | 6°                                              |
| Grinding Wheel 2 pc.<br>ESD200, ESR600 | ESD200 for ends (CBN avail.)<br>ESR600 for rads |
| Collets included                       | ER-20, 25                                       |
| Center Cutting Depth                   | Adjustable                                      |
| Voltage                                | 110V (220V available)                           |
| Construction                           | Steel, steel cabinet                            |
| Machine dimensions                     | 14x 7x 9" (36 x 18 x 23cm)                      |
| Machine weight                         | 33lbs (15kg)                                    |