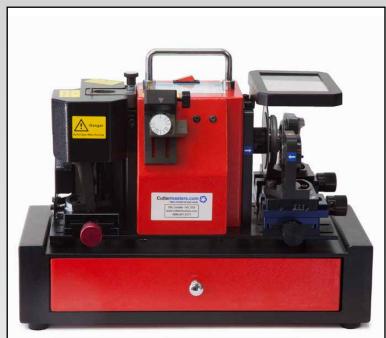

## **Combination End Mill End, Tool Cut Off and Corner** Radius Grinder

3/16" to 3/4" (5-20mm)

ESCR-520D

Powerful and accurate, the ES520D is perfect for the shop floor, ready to keep your tools sharp so that you are not down due to a dull or broken end mill. Easy to learn and perfect ends every time.

## ESCR-520D

- Grinds from (3/16 to 3/4") 2-6 flute end mills on the left hand side of the machine (optional 1/8" capacity
- Grinds corner radius up to 1/8" on a 3/4" end mill on the right hand side of the machine
- Chucks and collet sets, wheels (set for carbide tools) all steel construction with tool and wheel storage cabinet
- Cuts off carbide (HSS) on the right side

## **Specifications**

| Cutting Tool Capacity                  | 3/16 to 3/4" (5-20mm)                           |
|----------------------------------------|-------------------------------------------------|
| # Flutes                               | 2, 3, 4 and 6-flute                             |
| Cutting Angle Concavity                | 0° to 3°                                        |
| Flute Length                           | n/a                                             |
| Lip clearance                          | 6°                                              |
| Grinding Wheel 2 pc.<br>ESD200, ESR600 | ESD200 for ends (CBN avail.)<br>ESR600 for rads |
| Collets included                       | ER-20, 25                                       |
| Center Cutting Depth                   | Adjustable                                      |
| Voltage                                | 110V (220V available)                           |
| Construction                           | Steel, steel cabinet                            |
| Machine dimensions                     | 14x 7x 9" (36 x 18 x 23cm)                      |
| Machine weight                         | 33lbs (15kg)                                    |