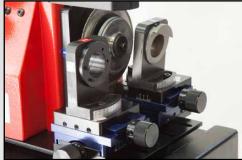

## ESCR-520D

- Grinds from (3/16 to 3/4") 2-6 flute end mills on the left hand side of the machine (optional 1/8" capacity
- Grinds corner radius up to 1/8" on a 3/4" end mill on the right hand side of the machine
- Chucks and collet sets, wheels (set for carbide tools) all steel construction with tool and wheel storage cabinet
- Cuts off carbide (HSS) on the right side

## **Specifications**

| Cutting Tool Capacity                  | 3/16 to 3/4" (5-20mm)                           |
|----------------------------------------|-------------------------------------------------|
| # Flutes                               | 2, 3, 4 and 6-flute                             |
| Cutting Angle Concavity                | 0° to 3°                                        |
| Flute Length                           | n/a                                             |
| Lip clearance                          | 6°                                              |
| Grinding Wheel 2 pc.<br>ESD200, ESR600 | ESD200 for ends (CBN avail.)<br>ESR600 for rads |
| Collets included                       | ER-20, 25                                       |
| Center Cutting Depth                   | Adjustable                                      |
| Voltage                                | 110V (220V available)                           |
| Construction                           | Steel, steel cabinet                            |
| Machine dimensions                     | 14x 7x 9" (36 x 18 x 23cm)                      |
| Machine weight                         | 33lbs (15kg)                                    |