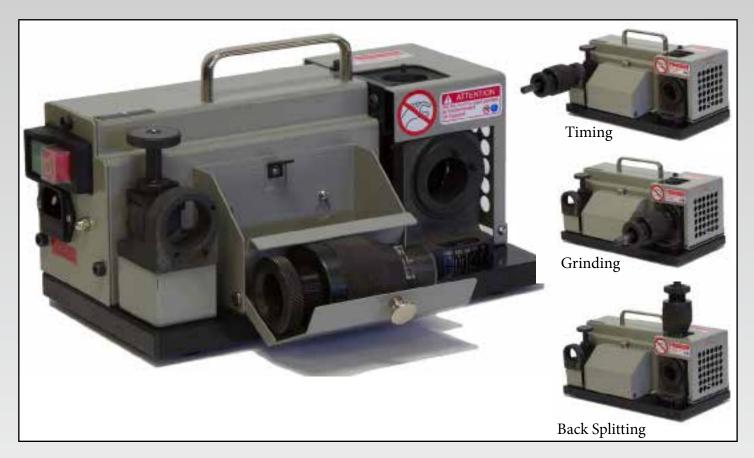

## **Drill Point Grinder**

**EC313** 

3mm to 13mm (1/8" to 1/2")

Powerful and accurate, the GS-1 is perfect for the shop floor, ready to keep your tools sharp so that you are not down due to a dull or broken drill Easy to learn and perfect split point ends every time.

## **EC313 Chuck-Type Drill Grinder**

- Chucks the drill instead of using collets
- Grinds drills 2mm to 13mm (1/8" to 1/2") diameter (Expandable to 5/8" EC313X)
- Creates 90° to 140° point angle
- Creates variable split point geometry S / N / X and XR type
- Adjustable depth-of-cut for split point geometry
- Grinds both High Speed Steel and Carbide drill bits with the same wheel
- Includes 12pc collet set (DS213 includes 10 pc.
- Machine size: 26cm x 16cm x 19cm x 8kg