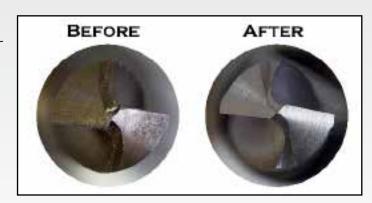

## **Drill Point Grinder**

**EC313** 

3mm to 13mm (1/8" to 1/2")

Powerful and accurate, the GS-1 is perfect for the shop floor, ready to keep your tools sharp so that you are not down due to a dull or broken drill Easy to learn and perfect split point ends every time.

## **EC313 Chuck-Type Drill Grinder**

- Chucks the drill instead of using collets
- Grinds drills 2mm to 13mm (1/8" to 1/2") diameter (Expandable to 5/8" EC313X)
- Creates 90° to 140° point angle
- Creates variable split point geometry S / N / X and XR type
- Adjustable depth-of-cut for split point geometry
- Grinds both High Speed Steel and Carbide drill bits with the same wheel
- Includes 12pc collet set (DS213 includes 10 pc.
- Machine size: 26cm x 16cm x 19cm x 8kg