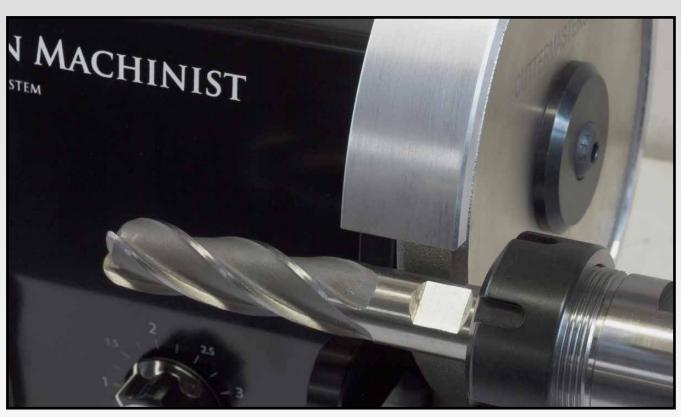

CM-WF.5 6" x 3/4" Over-all Width x 1/2" Flat Width x 1-1/4" Arbor, Diamond 100 grit

Grinding a Weldon Set Screw Flat. Tradesman Machinist with CM-WF.5 Weldon Flat Wheel

Engineering and Prototyping - 2353 Ridgecrest Place, Ottawa ON K1H 7V4 Manufacturing and Distribution - 808 Proctor Ave, Ogdensburg NY 13669 Call us 1 (800) 417-2171