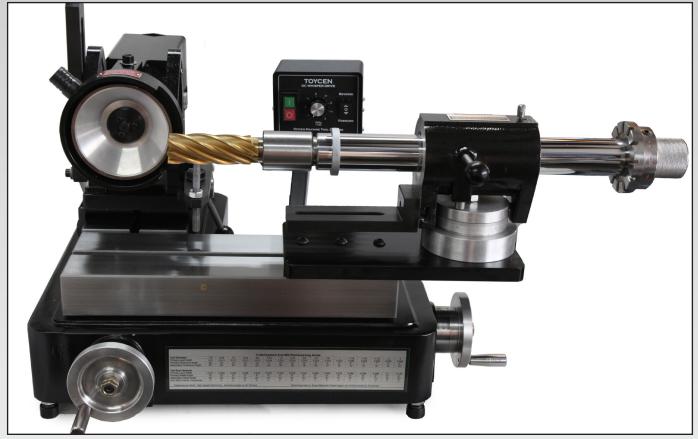

## X-AXIS EXTENSION KIT FOR JOURNEYMAN JX-XAE

Increase the maximum flute length of the Journeyman End Mill Grinder with the JX-XAE X-Axis Extension Kit. By mounting the stylus to the motor, and extending the x-axis way, flute lengths of up to x" are acheivable. This kit includes the JX-Riser and requires the Journeyman motor, which unlike the original CUTTERMASTER motor, can pivot.