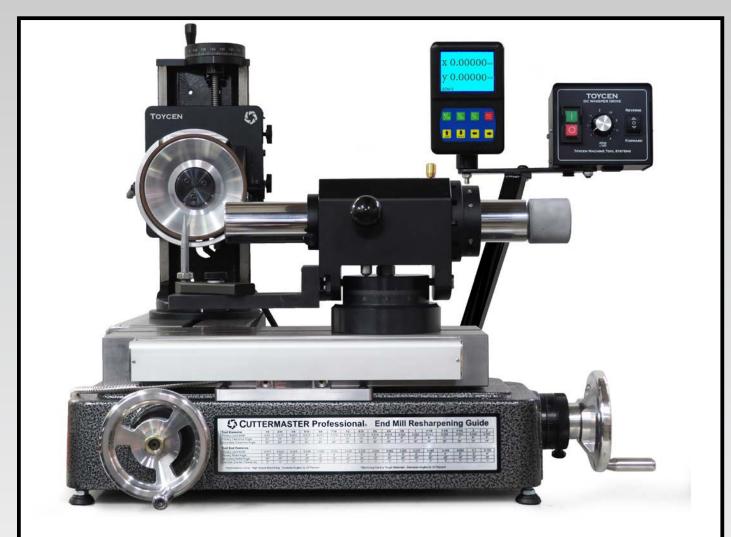

## **Digital Read Out for** Cuttermaster-style Machines CM-DRO

CUTTERMASTER Professional JXT with CM-DRO Digital Read Out Linear Scales and Display

Digital Read Out for CUTTERMASTER style machines. Most operations from end mill ends and flutes to corner rads can be greatly facilitated by having the coordinates of your tool and grinding wheel known to tenths of a thousandth of an inch.

The CM-DRO consists of two linear scales (six inch and eight inch), a two-axis display, mounting brackets and hardware kit to set up your CUTTERMASTER tool grinder with digital read out.

> Engineering and Prototyping - 2353 Ridgecrest Place, Ottawa ON K1H 7V4 Manufacturing and Distribution - 808 Proctor Ave, Ogdensburg NY 13669 Call us 1 (800) 417-2171